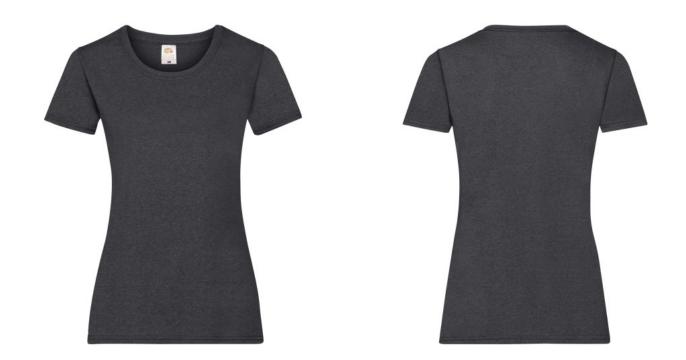

# FRUIT OF THE LOOM, VALUEWEIGHT, WOMEN'S COTTON SHORT SLEEVE T-SHIRT, DARK ASH GRAY, L

## **Specification**

Fruit of the Loom, Valueweight, Women's Cotton T-shirt, Dark Ash Gray, L. Women's T-shirt, 100% Cotton, 165gm / m2 Cotton, Branded T-Shirt, Modern T-shirt, Light Collar T-shirt, Slimline. Branding: DTG, screen printing, flex, flock